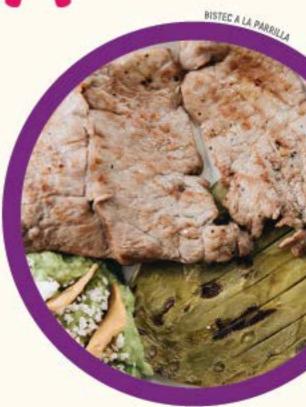

## LOS DE LA PARRILLA

BISTEC --- COSTILLA --- CHULETA --- POLLO --- CHORIZO ---

chica grande

ARRACHERA -- \$74 \$108

chica grande

+\$34 +\$51 60 g

TODOS NUESTROS PRECIOS INCLUYEN EL IVA

iPídelas para llevar! Ildeales para compartir! Acompañadas de tortillas de maíz recién hechas, salsas, limones y desechables

#### ARRACHERA MARINADA

Con ensalada mixta y papas a la francesa

ANGACHERA MARINADA

Con guarnición de tres nopales cambray asados y guacamole

Bistec o pechuga de polo empanizada, acompañada de ensalada mixta o papas a la francesa