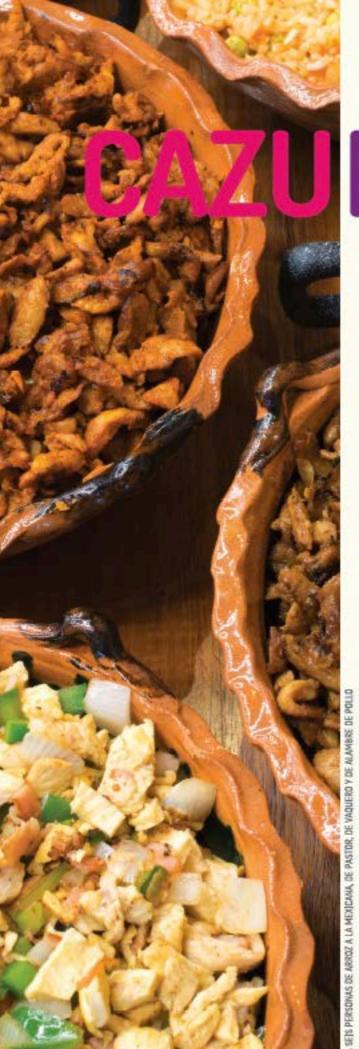

#### CAZUELA INDIVIDUAL

De pastor, vaquero, suadero, bistec, costilla, chuleta, pollo, guisados o parrillada

Una a elegir

IBIA TU AGUA O REFRESCO POR UNA CERVEZA, UNA MICHELADA O UNA MICHELADA CUBANA POR