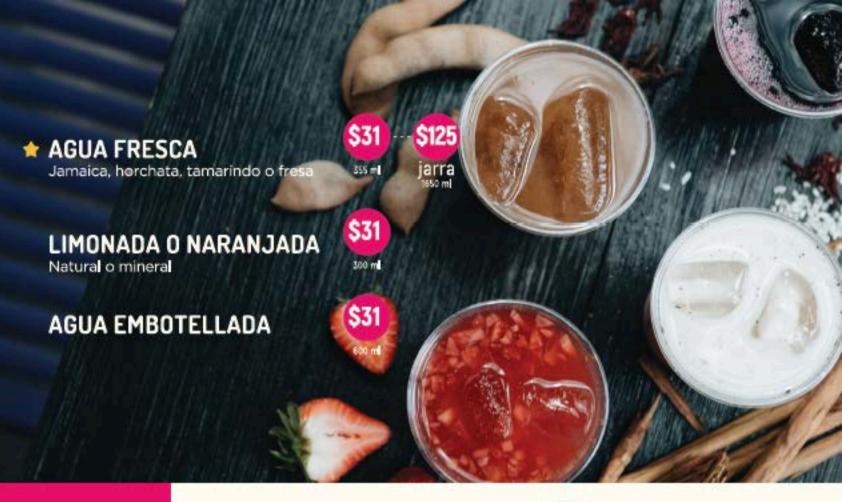

REFRESCO

JUGO NATURAL

300 ml

LICUADO DE FRUTA

300 ml

CLAMATO

SANGRÍA PREPARADA **CON VINO TINTO** 

250 ml