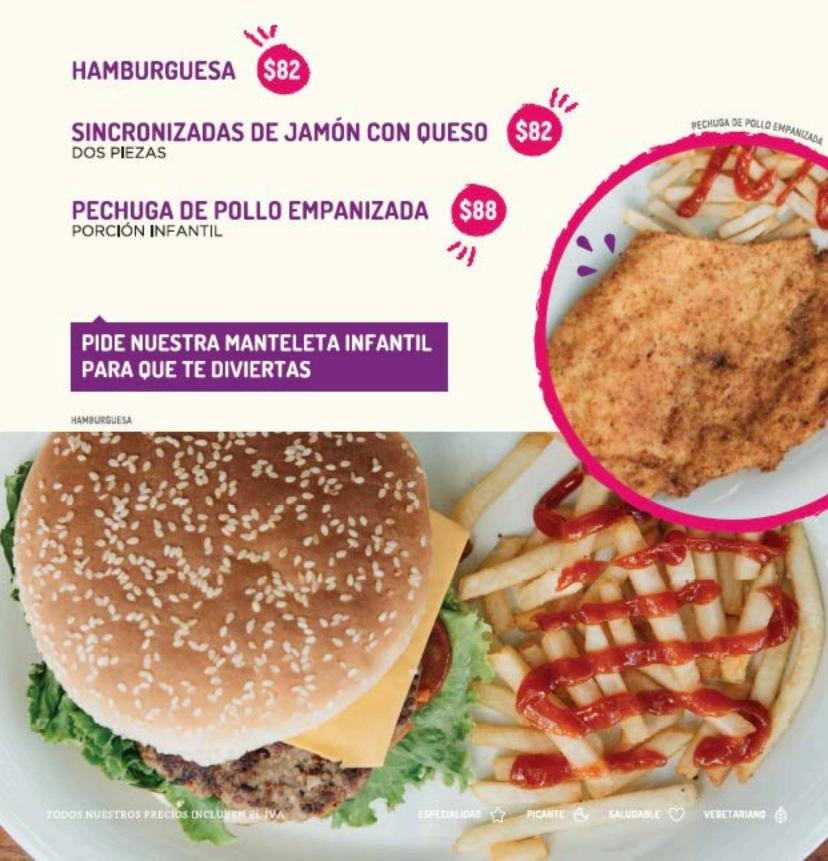

#### ARRACHERA MARINADA

Con ensalada mixta y papas a la francesa

ANGACHERA MARINADA

Con guarnición de tres nopales cambray asados y guacamole

Bistec o pechuga de polo empanizada, acompañada de ensalada mixta o papas a la francesa