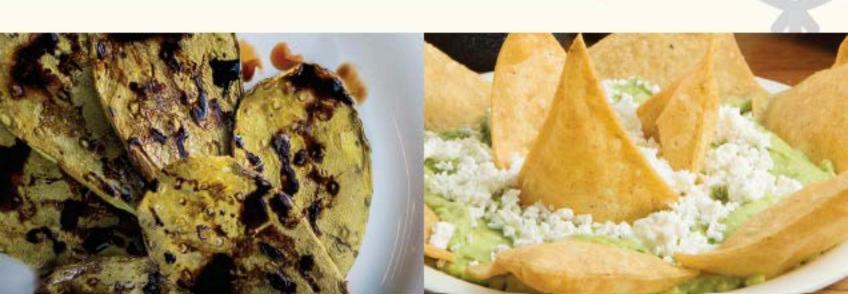

## NOPALES CAMBRAY ASADOS AL CARBÓN

Seis nopales cambray. Pídelos solos o preparados con salsas Maggi ® e inglesa

#### GUACAMOLE

Con queso rallado y totopos