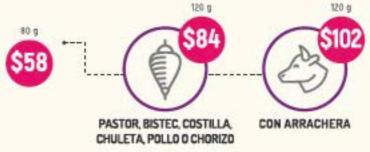

#### TRADICIONAL ------

Pastor, bistec, costilla, chuleta, pollo, chorizo o combinado

grande

+\$51 60 g

+\$68 80 g

#### ARRACHERA

chico

grande

+\$51 60 g

+\$68