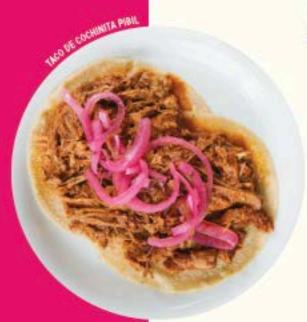

#### **COCHINITA PIBIL**

Carne de cerdo horneada con axiote, jugo de naranja y especias Acompañados con cebolla morada y habanero

PAPAS CON CHORIZO