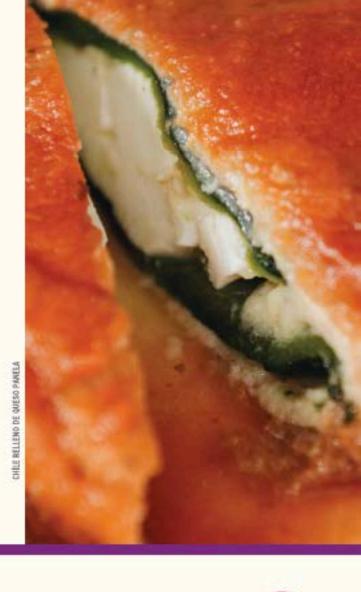

#### CHILE RELLENO **DE QUESO PANELA**

Un chile poblano capeado relleno de queso panela, bañado con caldillo de jitomate, con guarnición de arroz a la mexicana o frijoles refritos

**SOPE** 

Preparado con masa de maíz, frijoles refritos, salsa verde, roja o campechana, cebolla, lechuga y queso rallado