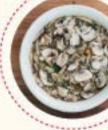

### VEGETARIANO ------

Preparado con pimiento morrón o chile poblano, cebolla, hongos y nopales cambray

chico 120 g

grande

+\$51

+\$68

CON QUESO

Hechos con masa de maíz mezclada con frijoles refritos, con salsa verde, roja o campechana, queso rallado y cebolla