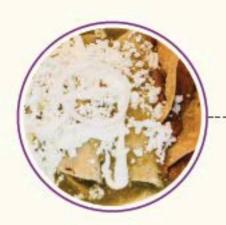

### CHICHARRÓN EN SALSA VERDE 👶

#### DE GUISADOS 🍁

De chicharrón en salsa verde, cochinita pibil (acompañada con cebolla morada y habanero), papas con chorizo, pollo con mole, rajas con crema, tinga de pollo o de res

para 1

para 2 para 4