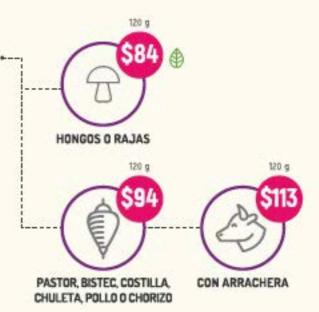

## LOS DE LA PARRILLA

BISTEC --- COSTILLA --- CHULETA --- POLLO --- CHORIZO ---

chica grande

ARRACHERA -- \$74 \$108

chica grande

+\$34 +\$51 60 g

TODOS NUESTROS PRECIOS INCLUYEN EL IVA

iPídelas para llevar! Ildeales para compartir! Acompañadas de tortillas de maíz recién hechas, salsas, limones y desechables

#### TRADICIONAL ------

Pastor, bistec, costilla, chuleta, pollo, chorizo o combinado

grande

+\$51 60 g

+\$68 80 g

#### ARRACHERA

chico

grande

+\$51 60 g

+\$68