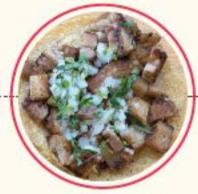

TACOS CAMPECHANOS

Bistec, chorizo y chicharrón seco, chico grande bañados con salsa roja y rebanadas de aguacate

TACOS ENCEBOLLADOS

Con rebanadas de aquacate De bistec o pollo

De arrachera

\$110 \$85

chico grande