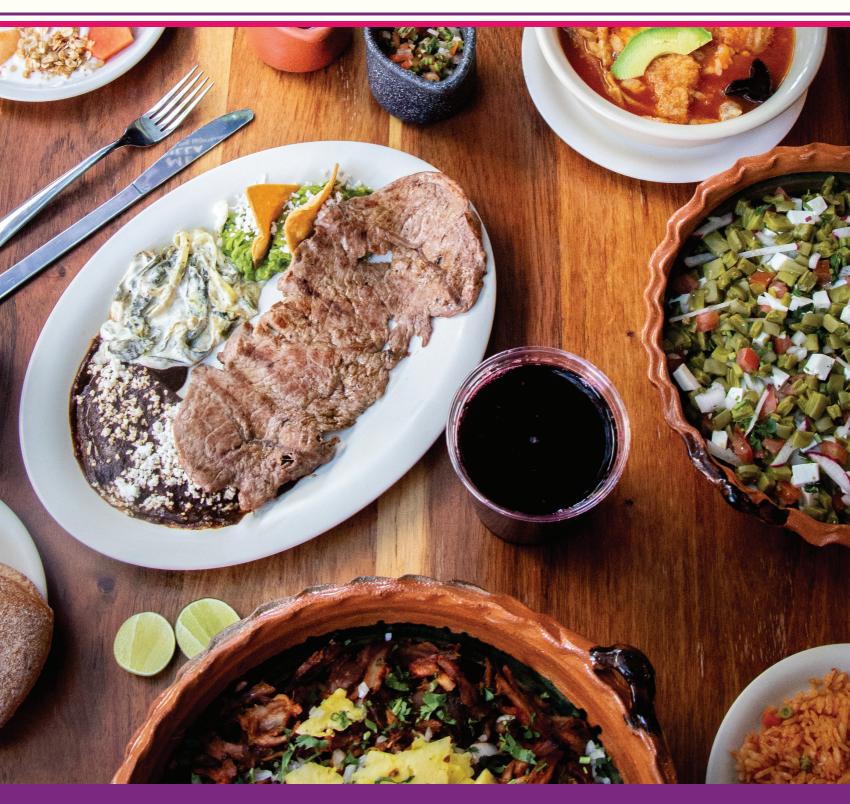

## LOS CLÁSICOS

AL PASTOR Acompañado con cebolla, cilantro y piña

TACO VAQUERO® Carne de cerdo a la BBQ cocinada en el trompo. sobre tortilla de harina y con piña asada

SUADERO Acompañado con cebolla v cilantro

### LOS ESPECIALES

uno tres PASTOR NORTEÑO

En tortillas de harina, con un toque de quacamole

\$78 \$112

ARRACHERA AL ALBAÑIL

Arrachera marinada, rajas chica grande de chile cuaresmeño, cebolla y papas fileteadas

TACOS CAMPECHANOS

Bistec, chorizo y chicharrón seco, chico grande bañados con salsa roja y rebanadas de aguacate

TACOS ENCEBOLLADOS

Con rebanadas de aquacate De bistec o pollo

De arrachera

\$110 \$85

chico grande

## SÚPER TACO SEÑOR TACO®

La carne de tu elección gratinada con queso, con una capa de guacamole, servida sobre 5 tortillas De bistec o pollo

De arrachera

EN GRANDE DE BISTED

TACO DE RAJAS CON CREMA

Servidos sobre dos tortillas