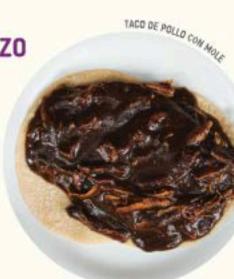

#### POLLO CON MOLE

Pechuga deshebrada con mole de San Pedro Atocpan

Rajas de chile poblano asado. con cebolla y crema