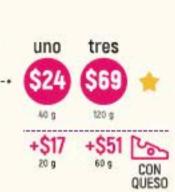

### LOS ESPECIALES

uno tres PASTOR NORTEÑO

En tortillas de harina, con un toque de quacamole

\$78 \$112

ARRACHERA AL ALBAÑIL

Arrachera marinada, rajas chica grande de chile cuaresmeño, cebolla y papas fileteadas