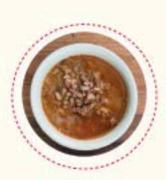

#### **SOPA DE HONGOS**

Hongos frescos, granos de elote, rajas de chile poblano, espinacas o flor de calabaza (según la temporada) y chile morita

#### **SOPA AZTECA**

chica grande

Caldo de jitomate con juliana de tortilla frita, queso gouda, chile pasilla dorado, chicharrón seco y aguacate