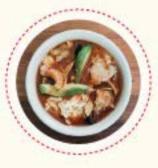

#### **COCHINITA PIBIL**

Carne de cerdo horneada con axiote, jugo de naranja y especias Acompañados con cebolla morada y habanero

PAPAS CON CHORIZO

#### POLLO CON MOLE

Pechuga deshebrada con mole de San Pedro Atocpan

Rajas de chile poblano asado. con cebolla y crema

#### TINGA DE POLLO O DE RES 💙

De pechuga de pollo o carne de res deshebrada y cebolla, sazonada con jitomate