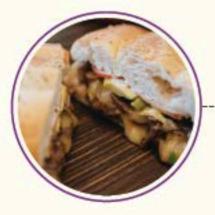

#### TORTA

De carne cocida al carbón, con frijoles refritos, crema, rebanadas de aguacate y jitomate Acompañada con rajas de chile en escabeche

De pastor, bistec, costilla, chuleta, pollo o chorizo

De arrachera