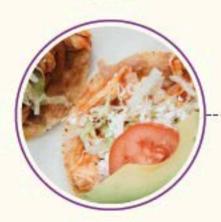

#### **TOSTADAS DE TINGA** DE POLLO O RES

Dos tostadas con frijoles refritos, tinga de pollo o de res, con crema, queso rallado. echuga, rebanadas de aguacate y jitomate