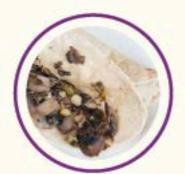

### VEGETARIANO ------

Preparado con pimiento morrón o chile poblano, cebolla, hongos y nopales cambray

chico 120 g

grande

+\$51

+\$68

CON QUESO

Hechos con masa de maíz mezclada con frijoles refritos, con salsa verde, roja o campechana, queso rallado y cebolla