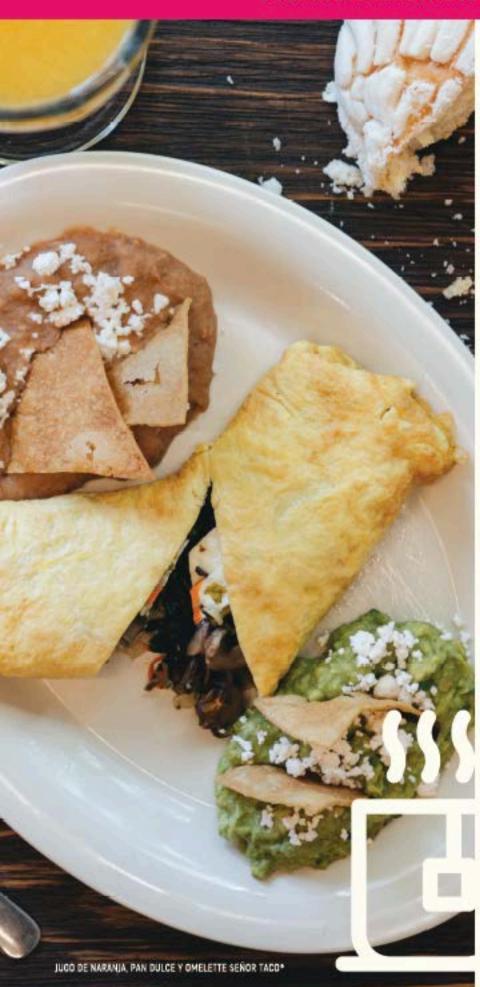

#### **OMELETTE** SENOR TACO

Relleno de espinacas. hongos y queso panela, con guarnición de guacamole y frijoles refritos