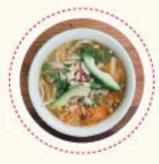

#### **SOPA AZTECA**

chica grande

Caldo de jitomate con juliana de tortilla frita, queso gouda, chile pasilla dorado, chicharrón seco y aguacate