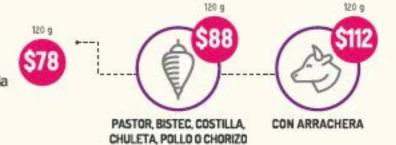

#### TRADICIONAL -----

Pastor, bistec, costilla, chuleta, pollo, chorizo o combinado

chico

grande

+\$51 60 g

80 g

+\$68 CON QUESO

**ARRACHERA** 

chico

grande

+\$51 60 g

+\$68

CON QUESO

chico

+\$51

grande