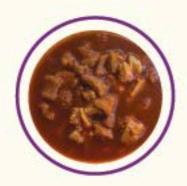

#### MOLE DE OLLA

Elaborado con chambarete de res, calabaza, elote, papa, zanahoria, ejote y chayote