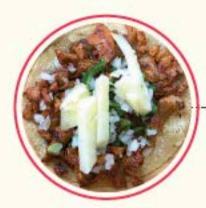

## LOS CLÁSICOS

AL PASTOR Acompañado con cebolla, cilantro y piña

TACO VAQUERO® Carne de cerdo a la BBQ cocinada en el trompo. sobre tortilla de harina y con piña asada

SUADERO Acompañado con cebolla v cilantro