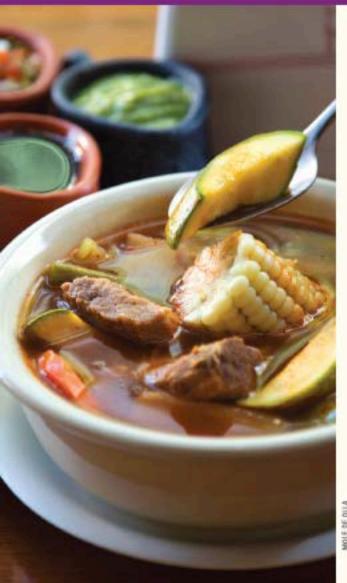

#### MOLE DE OLLA

Elaborado con chambarete de res, calabaza, elote, papa, zanahoria, ejote y chayote