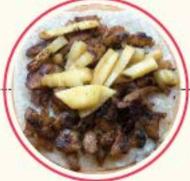

### LOS ESPECIALES

uno tres PASTOR NORTEÑO

En tortillas de harina, con un toque de quacamole

\$78 \$112

ARRACHERA AL ALBAÑIL

Arrachera marinada, rajas chica grande de chile cuaresmeño, cebolla y papas fileteadas