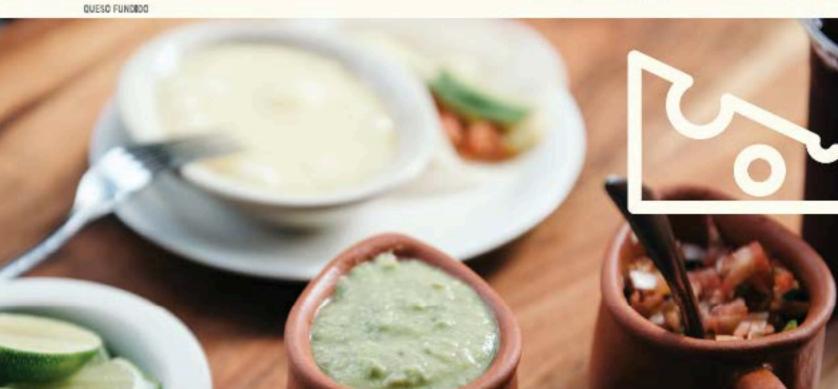

🍁

De bistec, bistec encebollado (con rebanadas de aguacate), costilla, chuleta, pollo o alambre

para 1

para 2 para 4 para 6 De arrachera

para 2 para 1

para 4

para 6

#### PARRILLADA SEÑOR TACO \*

Con pastor, costilla, alambre de la carne a elegir (excepto arrachera), cebollitas cambray al carbón y de acuerdo al número de personas:

\$161

para 1

para 2

para 2

para 4 para 6 1 guesadilla

1 cazuelta de queso fundido

2 cazuelitas de queso fundido

3 cazuelitas de queso fundido

#### LAS DE COMPLEMENTOS \*

De arroz a la mexicana, frijoles refritos o ensalada de nopales

para 4 para 6 De guacamole

para 1

260 g

para 2

para 4

para 6













QUESOS



#### GRINGA

Pastor con queso fundido en dos tortillas de harina



COSTRA DE QUESO RELLENA Con nopales y queso panela











#### TRADICIONAL ------

Pastor, bistec, costilla, chuleta, pollo, chorizo o combinado





grande

+\$51 60 g

+\$68 80 g





#### ARRACHERA

chico

grande

+\$51 60 g

+\$68







### VEGETARIANO ------

Preparado con pimiento morrón o chile poblano, cebolla, hongos y nopales cambray



chico 120 g

grande

+\$51

+\$68

CON QUESO



Hechos con masa de maíz mezclada con frijoles refritos, con salsa verde, roja o campechana, queso rallado y cebolla





#### TRADICIONAL -----

Pastor, bistec, costilla, chuleta, pollo, chorizo o combinado





chico

grande

+\$51 60 g

80 g

+\$68 CON QUESO





**ARRACHERA** 





chico

grande

+\$51 60 g

+\$68

CON QUESO









chico

+\$51

grande

+\$68

CON QUESO



# DE LA CASA

### **COSTILLA NORTEÑA**

Acompañada de guacamole, cebollitas