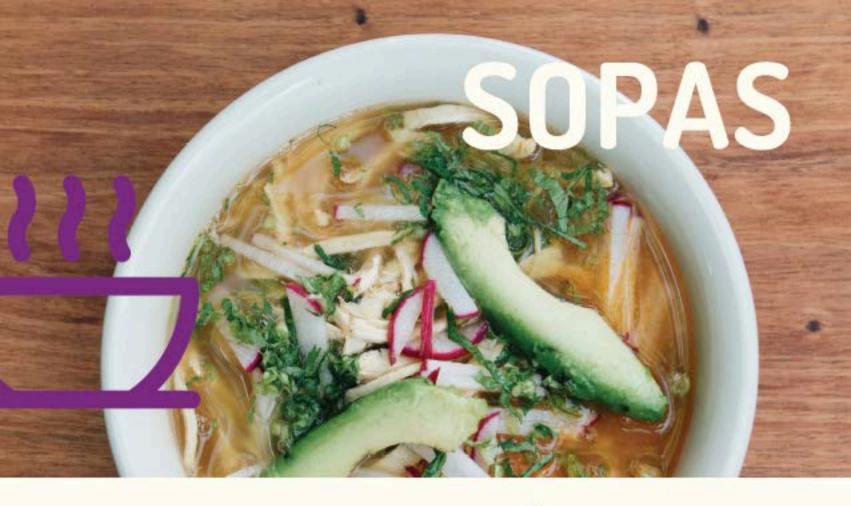

#### **SOPA AZTECA**

chica grande

Caldo de jitomate con juliana de tortilla frita, queso gouda, chile pasilla dorado, chicharrón seco y aguacate