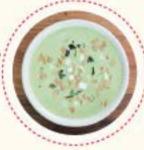

#### CREMA POBLANA

Preparada con chile poblano. acompañada de granos de elote, cuadritos de queso panela y trocitos de tortilla frita

chica