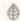

#### CHILE RELLENO **DE QUESO PANELA**

Un chile poblano capeado relleno de queso panela, bañado con caldillo de jitomate, con guarnición de arroz a la mexicana o frijoles refritos

**SOPE** 

Preparado con masa de maíz, frijoles refritos, salsa verde, roja o campechana, cebolla, lechuga y queso rallado