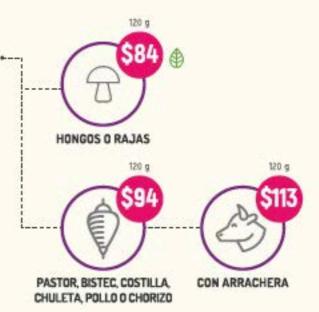

### VEGETARIANO ------

Preparado con pimiento morrón o chile poblano, cebolla, hongos y nopales cambray

chico 120 g

grande

+\$51

+\$68

CON QUESO

Hechos con masa de maíz mezclada con frijoles refritos, con salsa verde, roja o campechana, queso rallado y cebolla

#### TRADICIONAL ------

Pastor, bistec, costilla, chuleta, pollo, chorizo o combinado

grande

+\$51 60 g

+\$68 80 g

#### ARRACHERA

chico

grande

+\$51 60 g

+\$68