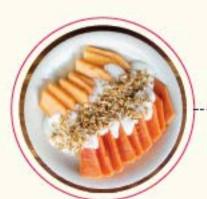

# DESAYUNOS

SE SIRVEN DE 8:30 A 13:00 HORAS TODOS LOS DÍAS

**PAN DULCE** 

\$22

O & FRUTA

\$53

Incluye yogurt, granola y miel

**QUESADILLA FRITA O AL COMAL** 

\$26

En tortilla grande, de chicharrón prensado, cochinita, hongos 6, queso oaxaca @, papa @, tinga de pollo o de res, con crema y queso rallado

Quesadilla frita

Fruta con yogurt

ESPECIALIDAD 57

PICANTE &

SALUDABLE (\*)