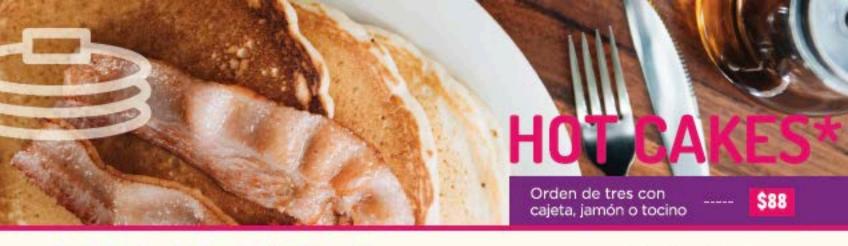

# DESAYUNOS

SE SIRVEN DE 8:30 A 13:00 HORAS TODOS LOS DÍAS

**PAN DULCE** 

\$22

O & FRUTA

\$53

Incluye yogurt, granola y miel

**QUESADILLA FRITA O AL COMAL** 

\$26

En tortilla grande, de chicharrón prensado, cochinita, hongos 6, queso oaxaca @, papa @, tinga de pollo o de res, con crema y queso rallado

Quesadilla frita

Fruta con yogurt

ESPECIALIDAD 57

PICANTE &

SALUDABLE (\*)