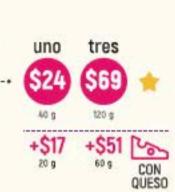

#### TRADICIONAL ------

Pastor, bistec, costilla, chuleta, pollo, chorizo o combinado

grande

+\$51 60 g

+\$68 80 g

#### ARRACHERA

chico

grande

+\$51 60 g

+\$68