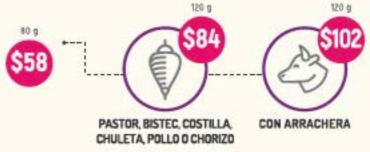

**PROVINCIANOS** 

Con carne al pastor

Hechos con masa de maíz mezclada con frijoles refritos, con salsa verde, roja o campechana, queso rallado y cebolla

Huevo

Pastor, bistec, costilla, chuleta. pollo, chorizo o combinado

Arrachera

Nopa

grande CON QUESO 150 g

+\$68 80 g

120 g

120 a

+\$51

+\$68 80 g 150 g

+\$51

150 g

+\$68 80 a

120 g

120 g

+\$51

+\$68 80 g

150 g