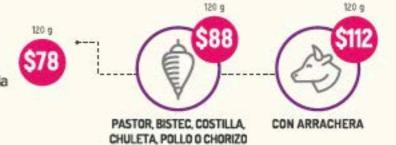

#### TRADICIONAL -----

Pastor, bistec, costilla, chuleta, pollo, chorizo o combinado

chico

grande

+\$51 60 g

80 g

+\$68 CON QUESO

**ARRACHERA** 

chico

grande

+\$51 60 g

+\$68

CON QUESO

chico

+\$51

grande

+\$68

CON QUESO