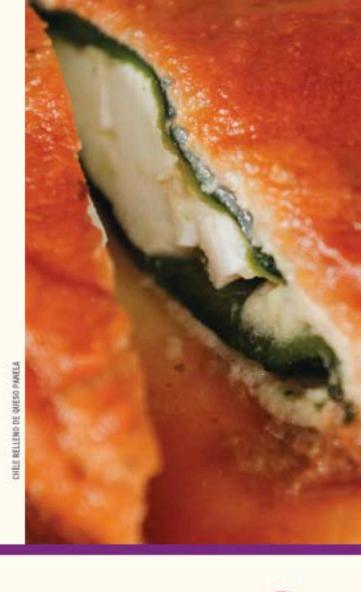

#### **SOPA DE HONGOS**

Hongos frescos, granos de elote, rajas de chile poblano, espinacas o flor de calabaza (según la temporada) y chile morita