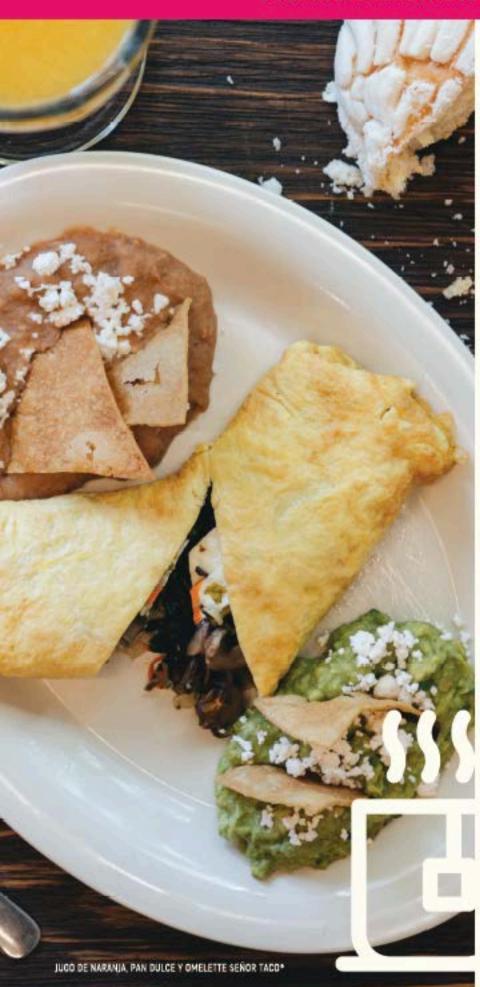

# DESAYUNOS

SE SIRVEN DE 8:30 A 13:00 HORAS TODOS LOS DÍAS

**PAN DULCE** 

\$22

O & FRUTA

\$53

Incluye yogurt, granola y miel

**QUESADILLA FRITA O AL COMAL** 

\$26

En tortilla grande, de chicharrón prensado, cochinita, hongos 6, queso oaxaca @, papa @, tinga de pollo o de res, con crema y queso rallado

Quesadilla frita

Fruta con yogurt

ESPECIALIDAD 57

PICANTE &

SALUDABLE (\*)